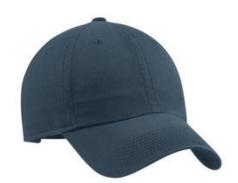

# Port Authority® Spray Wash Cap. C811

A subtle, pre-applied spray wash treatment gives this comfortable, garment-washed cap a lived-in look.

Fabric: 100% cotton twillStructure: Unstructured

■ Profile: Low

Closure: Hook and loop

front

back