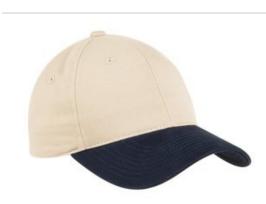

# DISCONTINUED Port Authority<sup>®</sup> Two-Tone Brushed Twill Cap. C815

The combo of a low profile and a structured fit make this twotone cap a winner.

- Fabric: 100% brushed cotton twill
- Structure: Structured
- Profile: Mid
- Closure: Hook and loop