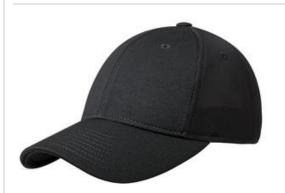

# Port Authority<sup>®</sup> Pique Mesh Cap. C826

An ultra-breathable look, fashioned with pique in the front and air mesh in the back.

- Fabric: 100% polyester pique front panels, 100% polyester
- air mesh mid and back panels
- Structure: Structured
- Profile: Mid