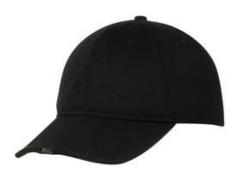

## DISCONTINUED Port Authority<sup>®</sup> Hi-Beam Cap. C827

With ultra bright LEDs, this cap offers hands-free lighting for multiple purposes. Three w hite LEDs in visor for spotlight distance, one w hite LED on undervisor for up-close view ing. A concealed on/off button on the undervisor provides easy

- Fabric 100% cotton (Black), 100% polyester (Orange Blaze)
- Structure: Unstructured (Black), Lightly structured (Orange Blaze)
- Profile: Low
- Closure: Hook and loop

Note: This product has a hangtag with information on responsible sourcing, product safety and a California Prop 65 warning.