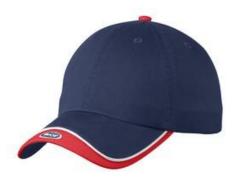

# DISCONTINUED Port Authority<sup>®</sup> Double Visor Cap. C828

A colorblock double visor effect with piping--in popular flag color combinations--make this cap truly unique.

Fabric: 100% cotton twillStructure: Unstructured