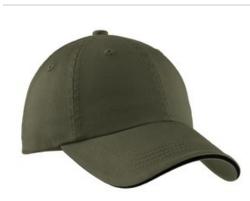

# Port Authority<sup>®</sup> Sandwich Bill Cap with Striped Closure. C830

This popular style, with its contrast sandwich bill, has an exceptionally soft feel and appearance-thanks to an garment

wash.

- Fabric: 100% garment-w ashed cotton tw ill
- Structure: Unstructured
- Profile: Low
- Closure: Hook and loop