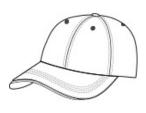

# PORT AUTHORITY.



# Port Authority<sup>®</sup> Sandwich Bill Cap with Striped Closure. C830

This popular style, with its contrast sandwich bill, has an exceptionally soft feel and appearance-thanks to an garment

wash.

- Fabric: 100% garment-w ashed cotton tw ill
- Structure: Unstructured
- Profile: Low
- Closure: Hook and loop



front



back

# HOW TO MEASURE

#### HATS

Measure the circumference around the head, above the eyebrow and at the widest part of the head. Divide number by 3.14 for hat size.

## SIZE CHART

|           | OSFA           |
|-----------|----------------|
| Hat Size  | 6 5/8- 8       |
| Head Size | 20 7/8- 25 1/8 |

PMS 2140C

### COLOR INFORMATION

Please note: PMS code information is shown only when an exact match is available.





Charcoal/ Black



PMS 433 C

Classic Navv/ White PMS 532C



Ensign Blue/ White Hunter/ Stone PMS 5605 C

Blue

Khaki/ Charcoal



PMS 405 C



Stone/ Black

White/ Classic Navy/Red