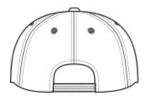

# PORT AUTHORITY.



# Port Authority<sup>®</sup> Sandwich Bill Cap with Striped Closure. C830

This popular style, with its contrast sandwich bill, has an exceptionally soft feel and appearance-thanks to an garment

wash.

- Fabric: 100% garment-w ashed cotton tw ill
- Structure: Unstructured
- Profile: Low
- Closure: Hook and loop



front



back

# HOW TO MEASURE

#### HATS

Measure the circumference around the head, above the eyebrow and at the widest part of the head. Divide number by 3.14 for hat size.

## SIZE CHART

|           | OSFA           |
|-----------|----------------|
| Hat Size  | 6 5/8- 8       |
| Head Size | 20 7/8- 25 1/8 |

PMS 2140C

### COLOR INFORMATION

Please note: PMS code information is shown only when an exact match is available.





Charcoal/ Black



PMS 433 C

Classic Navv/ White PMS 532C



Ensign Blue/ White Hunter/ Stone PMS 5605 C

Blue

Khaki/ Charcoal



PMS 405 C



Stone/ Black

White/ Classic Navy/Red