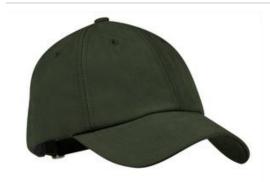

# Port Authority<sup>®</sup> Sueded Cap. C850

Get the sophisticated look of a sueded cap. A CoolMax® sw eatband adds moisture-wicking performance.

Fabric: 68/32 nylon/polyStructure: Lightly structured

■ Profile: Low

Closure: Self-fabric slide closure

front

back