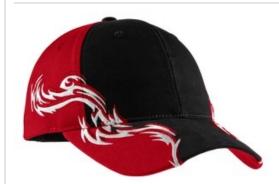

# Port Authority $^{(\!\!R\!\!)}$ Colorblock Racing Cap with Flames. C859

Unique flame pattern captures the thrill of racing.

■ Fabric: 100% brushed cotton twill

Structure: Structured

Profile: Mid

Closure: Hook and loop