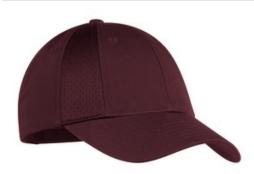

# DISCONTINUED Port Authority<sup>®</sup> Mesh Inset Cap. C866

Mesh insets give this 8-panel cap the ultimate in breathability and a sporty look.

• Fabric: 100% cotton; 100% polyester mesh insets

Structure: Structured

Profile: Mid

Closure: Hook and loop

front

back