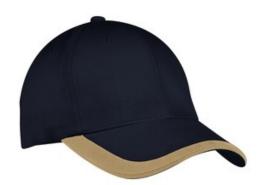

# DISCONTINUED Port Authority® Contrast Stripe Sandwich Bill Cap. C867

A contrasting stripe on the bill adds a sporty touch.

• Fabric: 100% brushed cotton twill

Structure: Structured

Profile: Mid

Closure: Hook and loop