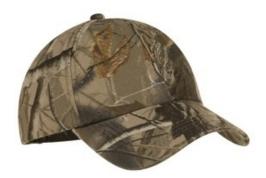

# Port Authority<sup>®</sup> Pro Camouflage Series Garment-Washed Cap. C871

Garment w ashed for softness this cap is available in three popular outdoor prints.

• Fabric: 60/40 cotton/poly canvasl

Structure: Unstructured

#### COLOR INFORMATION

Please note: PMS code information is shown only when an exact match is available.

Kry ptek Ty phon

Mossy Oak New Break-Up

Realtree Edge

Realtree Hardwoods

Realtree Xtra