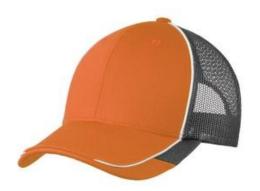

# Port Authority® Colorblock Mesh Back Cap. C904

Contrast visor edging, piping and a double visor effect give this breathable cap a sporty look.

 Fabric: 100% cotton twill front panels, 100% polyester mesh mid and back panels