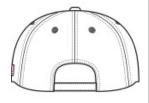

## PORT&CO.

# Port & Co<sup>™</sup> Americana Contrast Stitch Camouflage Cap. C909



An embroidered flag label on the side plus heavy contrast stitching on the bill make this camo cap a true American classic.

- Fabric 60/40 cotton/poly canvas
- Structure Structured
- Profile Mid
- Closure Hook and loop

CARE INSTRUCTIONS
Hand w ash. Air dry.



front



back

#### HOW TO MEASURE

HATS

Measure the circumference around the head, above the eyebrow and at the widest part of the head. Divide number by 3.14 for hat size.

#### SIZE CHART

|           | OSFA           |
|-----------|----------------|
| Hat Size  | 6 5/8- 8       |
| Head Size | 20 7/8- 25 1/8 |

### COLOR INFORMATION

Please note: PMS code information is shown only when an exact match is available.



Mossy Oak New Break-Up



Realtree Xtr