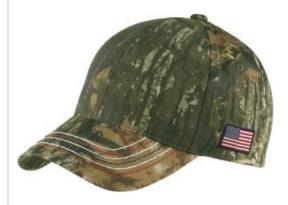

# Port & Co<sup>™</sup> Americana Contrast Stitch Camouflage Cap. C909

An embroidered flag label on the side plus heavy contrast stitching on the bill make this camo cap a true American classic.

- Fabric 60/40 cotton/poly canvas
- Structure Structured
- Profile Mid
- Closure Hook and loop