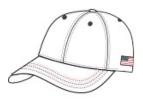

## PORT&CO.

# Port & Co<sup>™</sup> Americana Contrast Stitch Camouflage Cap. C909



An embroidered flag label on the side plus heavy contrast stitching on the bill make this camo cap a true American classic.

- Fabric 60/40 cotton/poly canvas
- Structure Structured
- Profile Mid
- Closure Hook and loop

CARE INSTRUCTIONS
Hand w ash. Air dry.



front



back

#### HOW TO MEASURE

HATS

Measure the circumference around the head, above the eyebrow and at the widest part of the head. Divide number by 3.14 for hat size.

#### SIZE CHART

|           | OSFA           |
|-----------|----------------|
| Hat Size  | 6 5/8- 8       |
| Head Size | 20 7/8- 25 1/8 |

### COLOR INFORMATION

Please note: PMS code information is shown only when an exact match is available.



Mossy Oak New Break-Up



Realtree Xtr