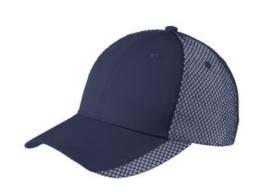

# Port Authority<sup>®</sup> Two-Color Mesh Back Cap. C923

The two-tone color adds character to this ultra breathable mesh cap.

- Fabric: 80/20 poly/cotton tw ill in front tw o panels and bill;
  100% polyester mesh in mid and back panels
- Structure: Structured
- Profile: Mid
- Closure: Low -profile hook and loop with buckle