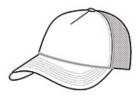

# Port Authority<sup>®</sup> 5-Panel Snapback Cap. C932

This 5-panel cap features a dyed-to-match braid above the bill for a classic look.

• Fabric: 100% cotton front panels, 100% polyester woven mesh mid and back panels

• Structure: Structured

• Profile: Mid

• Closure: 7-position adjustable snap

front

back