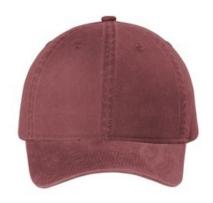

# Port Authority <sup>®</sup> Beach Wash <sup>®</sup> Cap. C942

Fabric: 100% garment-washed cotton twill Structure:
Unstructured Profile: Low Closure: Hook and loop The
garment-washing process infuses each garment with unique
character. Please allow for slight color variation. Special
consideration must also be taken when printing white ink on
garment-washing cotton.