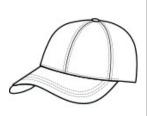

# Port Authority <sup>®</sup> Cold-Weather Core Soft Shell Cap. C945

Fabric: 100% polyester w oven shell bonded to w aterresistant film insert; 100% polyester microfleece lining Structure: Unstructured Profile: Low Features 1000MM fabric w aterproof rating Closure: Webbing closure with buckle