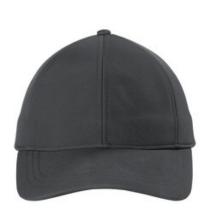

# Port Authority <sup>®</sup> Cold-Weather Core Soft Shell Cap. C945

Fabric: 100% polyester w oven shell bonded to w aterresistant film insert; 100% polyester microfleece lining Structure: Unstructured Profile: Low Features 1000MM fabric w aterproof rating Closure: Webbing closure with buckle