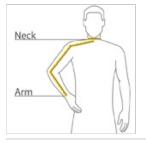

#### HOW TO MEASURE

NECK

Measure around the fullest part of the neck at the base.

# ARM

Place hand on hip. Start at the center of the back of the neck and measure across the shoulder, to the elbow, and then dow n to the w rist.