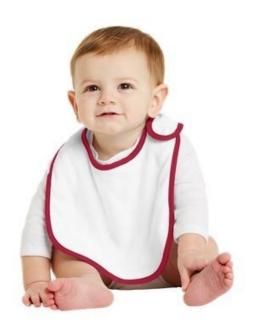

# DISCONTINUED Precious Cargo<sup>®</sup> Infant Terry Bib. CAR31

This value-priced necessity has an easy on/off side closure and the contrast-colored piping coordinates with other Precious  $Cargo^{(\! B\!)}$  styles.

- 5-ounce, 80/20 cotton/poly
- Low -profile hook and loop closure
- Contrast color w oven piping