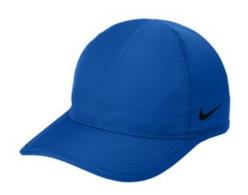

# **DISCONTINUED Nike Featherlight Cap CJ7082**

Stay cool, covered and comfortable in this unstructured, low-profile cap. Nike AeroBill technology integrates proprietary lightweight construction with breathable, sweat-wicking fabric for enhanced comfort and reduced distraction. A hook and loop closure with pull tab ensures a custom fit. The contrast Swoosh design trademark is embroidered on the left-side middle panel. Made of 100% Dri-FIT polyester twill.