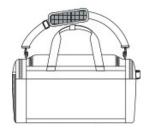

## **DISCONTINUED Nike Utility Duffel CK2792**

The Utility Duffel keeps your gear secure and ready to use w hile you're w orking tow ard your next level of fitness. Multiple pockets organize training essentials, w hile several handles offer versatile carrying options.

- 100% polyester
- Zippered main compartment for spacious, secure storage
- Durable construction helps keep cargo safe w hen you¿re on the move
- Adjustable shoulder strap and handles at the top and side offer comfortable carrying options
- Exterior zippered pockets keep small items close and organized
- Built-in ventilation lets gear breathe
- Contrast w elded Sw oosh design trademark
- Dimensions: 22"l x 11"w x 12"h; Approx. 2,904 cubic inches

Note: Bags not intended for use by children 12 and under.

front

back

COLOR INFORMATION

Please note: PMS code information is shown only when an exact match is available.