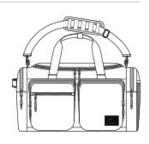

## **DISCONTINUED Nike Utility Duffel CK2792**

The Utility Duffel keeps your gear secure and ready to use w hile you're w orking tow ard your next level of fitness. Multiple pockets organize training essentials, w hile several handles offer versatile carrying options.

- 100% polyester
- Zippered main compartment for spacious, secure storage
- Durable construction helps keep cargo safe w hen you¿re on the move
- Adjustable shoulder strap and handles at the top and side offer comfortable carrying options
- Exterior zippered pockets keep small items close and organized
- Built-in ventilation lets gear breathe
- Contrast w elded Sw oosh design trademark
- Dimensions: 22"l x 11"w x 12"h; Approx. 2,904 cubic inches

Note: Bags not intended for use by children 12 and under.

front

back

COLOR INFORMATION

Please note: PMS code information is shown only when an exact match is available.