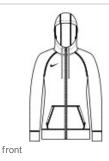

# Nike Women's Gym Vintage Full-Zip Hoodie CN9402

This hoodie has an old-school gym look with new-school style. The design includes an oversized, three-panel hood with draw cords, front pouch pockets and open cuffs. The contrast heat transfer Sw oosh design trademark is on the right chest. Made of 4.7-ounce, 60/40 organically, sustainablygrow n cotton/recycled polyester. CARE INSTRUCTIONS