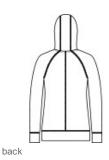

# Nike Women's Gym Vintage Full-Zip Hoodie CN9402

This hoodie has an old-school gym look with new-school style. The design includes an oversized, three-panel hood with draw cords, front pouch pockets and open cuffs. The contrast heat transfer Sw oosh design trademark is on the right chest. Made of 4.7-ounce, 60/40 organically, sustainablygrow n cotton/recycled polyester. CARE INSTRUCTIONS