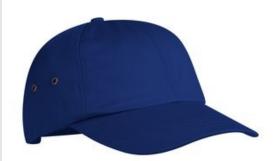

# DISCONTINUED Port & Company<sup>®</sup> Fashion Twill Cap with Metal Eyelets. CP81

This cap features metal eyelets for ventilation and a classic look.

Fabric: 100% cotton twillStructure: Unstructured

Profile: Low

• Closure: Self-fabric slide closure with brass buckle and grommet

front

back