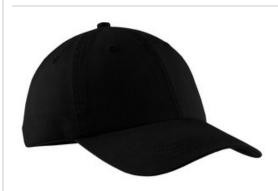

# Port & Co<sup>™</sup> Pigment-Dyed Cap. CP84

Keep it simple with the lived-in look of this garment washed, pigment-dyed\* cap.

- Fabric: 100% cotton tw ill
- Structure: Unstructured
- Profile: Low
- Closure: Self-fabric slide closure with brass buckle and grommet

\*Due to special finishing process, color may vary.

back