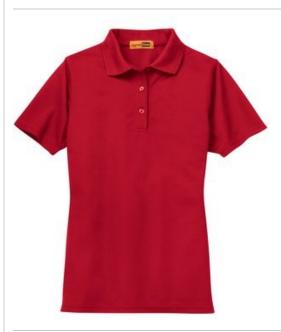

## Ladies Industrial Pique Polo. CS403

Our hardw orking, hard w earing CornerStone<sup>®</sup> Ladies Industrial Pocketless Pique Polo is built to take on the toughest jobs. This heavy-duty polo excels through 50 industrial launderings. Comfortable and with stain release, this polo has a stylish ottoman tipped collar—making it versatile enough to w ear off-site, too.

- 6.8-ounce, 100% spun polyester
- Traditional, relaxed look
- Flat knit collar
- 3-button placket
- Dyed-to-match buttons
- Open hem sleeves
- Side vents