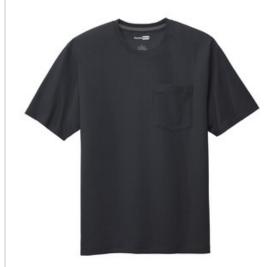

# CornerStone ® Workwear Pocket Tee CS430

From construction jobsites to landscaping projects and more, this tee is ready to take on the toughest jobs.

- Heavyw eight 7-ounce, 100% cotton
- 90/10 cotton/poly (Heather Grey)
- 50/50 cotton/poly (Safety Green, Heathered Charcoal)
- 1x1 rib knit neck
- Tag-free label
- Contrast back neck tape
- Reinforced left chest pocket