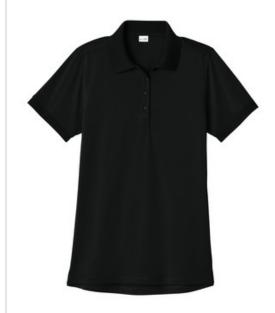

## CornerStone<sup>®</sup> Women's Workwear Pro Polo

You call in a pro when the job requires it. And that's exactly w hat you get w ith the Workw ear Pro line. Dependable, longlasting and built for the hardest work, these high-performance polos handle it all-at a great price.

- 5-ounce, 100% polyester
- Snag-proof
- Moisture-wicking
- Odor-fighting
- Chlorine-resistant
- UPF rating of 30
- Reinforced triple-needle stitching at shoulders and armholes
- Anti-curl flat knit collar
- 4-button placket
- Dyed-to-match impact-resistant buttons
- Flat knit cuffs
- Rounded drop tail hem
- Tear-aw ay label
- Rental-friendly