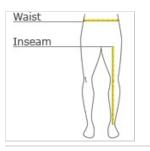

## HOW TO MEASURE

WAIST Measure around the smallest part of the natural waist.

INSEAM

Measure a similar style pant that fits well and is the desired length. Measure from the crotch seam to the hem.

SIZE CHART