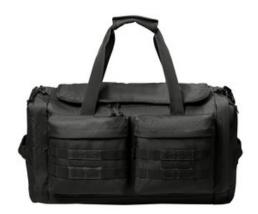

## CornerStone® Tactical Duffel CSB815

As versatile as it is functional, this rugged duffel is fit for the job, gym or travel. Loop panels stand at the ready to display patches and badges.

- 600D polyester canvas
- Large covered D-shaped zippered main compartment
- Interior storage pockets
- End zippered shoe compartment with ventilation
- End zippered pocket
- End w eb grab handles
- Web carry handles with padded handle wrap
- Adjustable, removable, padded shoulder strap
- Two front zippered pockets with daisy chains and loop panels for badges and patches
- Dimensions: 12"h x 22"l x 10"d

Note: Bags not intended for use by children 12 and under.

front

back