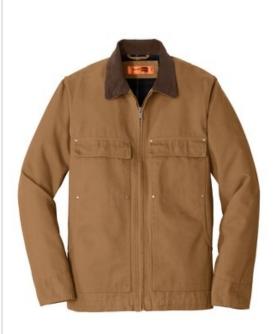

# $\operatorname{CornerStone}^{\mathbbm R}$ Washed Duck Cloth Chore Coat. CSJ50

In the shop, on the site or on the street, this enzyme-w ashed chore coat will keep you w arm as you get the w ork done. Extra-durable, this versatile coat has a w orn-in look, soft feel and longer length for additional coverage.

- 12-ounce, 100% cotton enzyme-w ashed duck cloth
- 100% acrylic flannel body lining
- 3-ounce polyfill quilted polyester sleeve lining
- Corduroy-trimmed collar
- Metal rivets at crucial stress points
- Flap chest pockets
- Adjustable snap cuffs
- Front hand w armer pockets
- Interior pockets: one with snap closure; the other is open
- Decoration access pocket