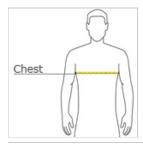

### HOW TO MEASURE

# CHEST WIDTH

Measure under the arm and around the fullest part of the chest with arms  ${\sf dow}\,{\sf n},$  keeping tape horizontal.

### SIZE CHART

|       | S     | М     | L     | XL    | 2XL   | 3XL   | 4XL   |
|-------|-------|-------|-------|-------|-------|-------|-------|
| Chest | 34-36 | 38-40 | 42-44 | 46-48 | 50-52 | 54-56 | 58-60 |