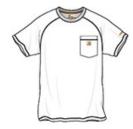

# **DISCONTINUED Carhartt Force** <sup>®</sup> Cotton Delmont Short Sleeve T-Shirt. CT100410

This tee fights sweat and stains and is built to work.

- Durable 5.75-ounce, 65/35 cotton/poly plaited jersey knit
- 59/41 cotton/poly (Heather Grey)
- 60/40 cotton/poly (Carbon Heather)
- FastDry <sup>®</sup> technology wicks away sweat
- Stain Breaker ® technology releases stains
- Plaited knit construction so that poly is against the skin for moisture transportation while cotton on the face pulls moisture to the exterior
- Raglan sleeves to increase range of motion
- Left chest pocket
- Contrast neck tape
- Tagless neck label
- Smooth flatlock seams
- Carhartt label sew n on left chest pocket
- Carhartt Force <sup>®</sup> labeling on left sleeve
- Relaxed fit