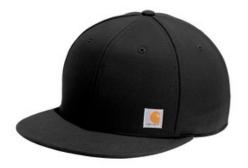

## Carhartt <sup>®</sup> Ashland Cap. CT101604

Featuring cotton duck construction, this cap delivers the incredible toughness you expect from Carhartt.

- 100% firm hand cotton duck canvas
- $\, \bullet \,$  Carhartt Force  $^{\circledR}$  sw eatband fights odors; FastDry  $^{\circledR}$  technology wicks aw ay sw eat for comfort
- Structured
- High profile
- Flat brim visor
- Adjustable fit with plastic closure
- Carhartt label sew n on front
- Carhartt embroidered on back