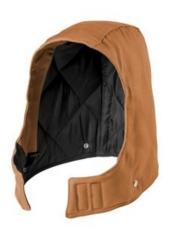

## Carhartt<sup>®</sup> Firm Duck Hood CT102368

Snaps along the bottom allow you to attach this insulated hood to your jacket collar for an extra defense against wind, light rain and cold.

- 12-ounce, firm hand duck canvas
- Water-repellent and wind-resistant
- Quilted nylon lining for easy on and off; arctic-weight 100% polyester insulation for ultimate warmth
- Three-piece hood construction
- Hook and loop chinstrap closure
- Carhartt-strong, triple-stitched main seams
- Adjustable draw cord w ith cord lock
- This hood snaps into the following Carhartt jackets: CTC003, CTTC003, CT103828, CTT103828, CT104293, CTT104293