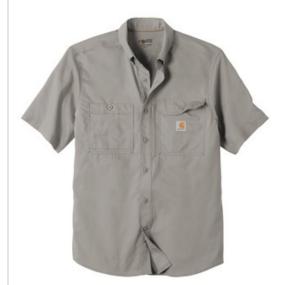

# DISCONTINUED Carhartt Force <sup>®</sup> Ridgefield Solid Short Sleeve Shirt. CT102417

This sweat-busting, stain-fighting shirt will also keep you cool as a cucumber.

- 3-ounce, 60/40 poly/cotton sheeting
- FastDry ® technology wicks away sweat
- Stain Breaker ® technology releases stains
- Double-layer collar converts to stand-up collar for extra sun protection
- Mesh-lined vent at center back for flow-through ventilation
- Four chest pockets: Left has buttoned-flap pocket with an oversized, concealed, zippered, mesh-lined vertical pocket;
  Right has two easy-entry pockets: one with button closure, one with hook and loop closure
- Contrast color neck piping
- Carhartt label sew n on left chest pocket
- Carhartt Force <sup>®</sup> labeling on inner back neck
- Relaxed fit