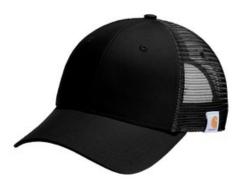

# Carhartt <sup>®</sup> Rugged Professional <sup>™</sup> Series Cap. CT103056

This all-star canvas hat has stretch technology and a sw eatfighting band.

- 59/39/2 cotton/poly/spandex with 100% polyester mesh back
- Carhartt Force  $^{\textcircled{R}}$  sw eatband fights odors; FastDry  $^{\textcircled{R}}$
- technology wicks away sweat for comfort
- Structured
- Mid profile
- Pre-curved visor
- Adjustable fit with plastic closure
- Carhartt label sew n on side