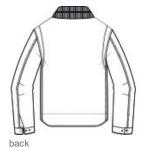

 Corduroy-trimmed collar with hidden snaps for optional hood

- Two-way brass center-front zipper
- Left chest pocket with zipper closure
- Tw o interior pockets
- Two low er-front pockets .
- Pleated bi-sw ing back
- Snap adjustable cuffs
- Carhartt-strong, triple-stitched main seams
- Carhartt label sew n on left pocket
- Relaxed fit