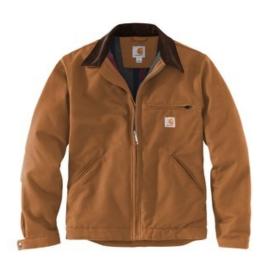

# Carhartt<sup>®</sup> Duck Detroit Jacket CT103828

The original Detroit Jacket built a reputation for toughness on the backs of w arehouse w orkers, farmhands and ranchers across America. With its signature corduroy collar and heavyw eight fabric, this updated Detroit jacket is a rugged layer worthy of any job.

- 12-ounce, firm hand, 100% ring spun cotton duck canvas
- 100% polyester filling
- Wind Fighter <sup>®</sup> technology tames wind
- Blanket-lined body for warmth
- Quilted nylon sleeve lining for easy on-and-off

 Corduroy-trimmed collar with hidden snaps for optional hood

- Two-way brass center-front zipper
- Left chest pocket with zipper closure
- Tw o interior pockets
- Two low er-front pockets .
- Pleated bi-sw ing back
- Snap adjustable cuffs
- Carhartt-strong, triple-stitched main seams
- Carhartt label sew n on left pocket
- Relaxed fit