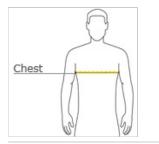

## HOW TO MEASURE

## CHEST WIDTH

Measure under the arm and around the fullest part of the chest with arms dow n, keeping tape horizontal.

SIZE CHART

|       | S     | М     | L     | XL    | 2XL   | 3XL   | 4XL   | 5XL   |
|-------|-------|-------|-------|-------|-------|-------|-------|-------|
| Chest | 34-36 | 38-40 | 42-44 | 46-48 | 50-52 | 54-56 | 58-60 | 62-64 |