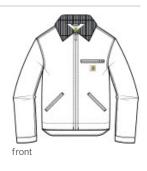

# Carhartt<sup>®</sup> Duck Detroit Jacket CT103828

The original Detroit Jacket built a reputation for toughness on the backs of w arehouse w orkers, farmhands and ranchers across America. With its signature corduroy collar and heavyw eight fabric, this updated Detroit jacket is a rugged layer worthy of any job.

- 12-ounce, firm hand, 100% ring spun cotton duck canvas
- 100% polyester filling
- Wind Fighter <sup>®</sup> technology tames wind
- Blanket-lined body for warmth
- Quilted nylon sleeve lining for easy on-and-off

 Corduroy-trimmed collar with hidden snaps for optional hood

- Two-way brass center-front zipper
- Left chest pocket with zipper closure
- Tw o interior pockets
- Two low er-front pockets .
- Pleated bi-sw ing back
- Snap adjustable cuffs
- Carhartt-strong, triple-stitched main seams
- Carhartt label sew n on left pocket
- Relaxed fit