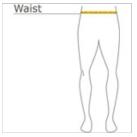

# HOW TO MEASURE

#### WAIST

Measure around the smallest part of the natural waist.