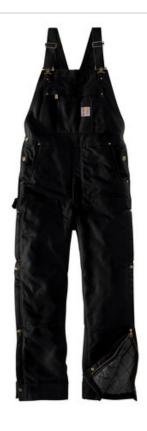

# Carhartt<sup>®</sup> Firm Duck Insulated Bib Overalls CT104393

- 12-ounce, firm hand, 100% ring spun cotton duck canvas
- Quilted nylon lining to waist for easy on and off; polyester insulation to waist for midweight warmth
- Adjustable elastic suspenders
- Multi-compartment bib pocket with zip closure
- Zipper fly
- Two large front pockets
- Hammer loop on right leg
- Seam-to-seam chap-style double-front construction
- Double-layer knees with openings for added knee pads and cleaning out debris
- Ankle-to-thigh leg zippers with storm flaps and snap closures
- Reinforced Cordura<sup>®</sup> back-leg kick panels
- Two reinforced back pockets
- Metal rivets at vital stress points
- Carhartt-strong, triple-stitched main seams
- Carhartt label sew n on bib pocket
- 31-inch inseam
- Loose fit