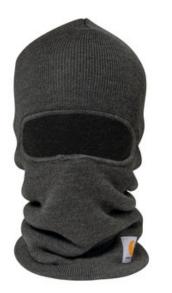

## Carhartt<sup>®</sup> Knit Insulated Face Mask CT104485

Keep your face w arm on those brutally cold days w hen the w ork still needs to get done.

- 100% acrylic, stretchable, rib knit fabric
- 3M<sup>™</sup> Thinsulate<sup>™</sup> Flex 40-gram insulation for w armth
- Overlock stitching around eye opening
- Extra-long neck enhances cold-w eather protection
- Carhartt label sew n on neck