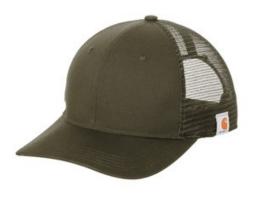

## Carhartt<sup>®</sup> Canvas Mesh Back Cap CT105298

With breathable mesh and an odor-fighting sw eatband, this cap performs while you work or play.

- 100% cotton washed canvas front panels with 100% polyester mesh back panels
- Carhartt Force<sup>®</sup> sw eatband w icks sw eat, dries fast and fights odors
- FastDry<sup>®</sup> technology keeps you cool for all-day comfort
- Structured
- Mid-profile
- Pre-curved visor
- Adjustable fit with plastic closure
- Carhartt label sew n on side