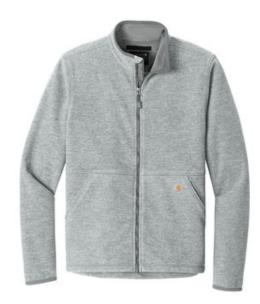

# Carhartt<sup>®</sup> Textured Full-Zip Fleece Jacket CT106416

From jobsite to backyard barbeque, Carhartt Textured Fleece outerw ear delivers easy-w earing warmth and everyday versatility.

- 7.3-ounce, 100% polyester
- Zip-through collar
- Full-length center front zipper
- Two low er front zippered pockets
- Carhartt label sew n on left pocket
- Bastic binding cuffs
- Adjustable drop tail hem
- Relaxed fit