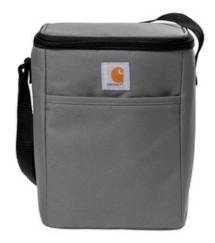

## Carhartt<sup>®</sup> Vertical 12-Can Cooler. CT89032822

Designed with a vertical shape to fit in any worker's or student's locker, this seam-sealed cooler delivers by keeping your favorite beverages chilled and handy.

- 600D rugged polyester
- Rain Defender<sup>®</sup> durable water repellent (DWR)
- Seam-sealed to prevent ice from leaking as it melts
- Fully insulated main compartment can hold up to twelve 12-ounce cans
- Front zippered pocket
- Adjustable shoulder strap
- Carhartt label sew n on front
- Capacity: 8L
- Dimensions: 11"h x 8"w x 5.75"l; Approx. 488 cubic inches

Note: Bags not intended for use by children 12 and under.

front