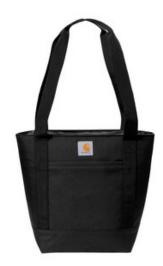

## Carhartt® Tote 18-Can Cooler. CT89101701

This tote cooler is just w hat you need w hen you're camping, on the jobsite or having a picnic by the lake. Insulated and seam-sealed, your food and drinks w ill stay fresh and cool.

- 600D rugged polyester
- Rain Defender<sup>®</sup> durable water repellent (DWR)
- Seam-sealed to prevent ice from leaking as it melts
- Fully insulated main compartment can hold up to 18 12ounce cans
- Interior mesh pocket to store water bottle or other essentials
- Front zippered pocket
- Sturdy shoulder straps
- Carhartt label sew n on front
- Capacity: 15L
- Dimensions: 13"h x 15.75"w x 7"l; Approx. 915 cubic inches