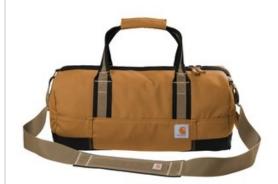

## Carhartt<sup>®</sup> Foundry Series 20" Duffel. CT89260209

There's no job or overnight adventure too rough for this duffel. Made to haul it all, this 20-inch bag easily fits tools and just about anything else you need on the jobsite. Outside of w ork, it can easily handle a change of clothes, tech gear and more. With one main compartment and an interior zippered pocket, this water-shedding duffel has a straightforward design that doesn¿t mess around.

- 1200D heavy-duty polyester
- Rain Defender<sup>®</sup> durable w ater repellent (DWR)
- Large zippered opening into main compartment
- Top and side haul handles
- Interior zippered pocket
- Adjustable shoulder strap w ith Carhartt label and pad
- Carhartt label sew n on front
- Capacity: 35L
- Dimensions: 12"h x 20"w x 9"l; Approx. 2,136 cubic inches