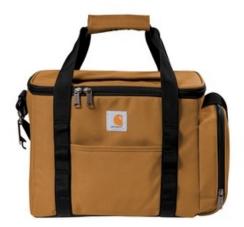

## Carhartt® Duffel 36-Can Cooler. CT89520701

This seam-sealed, insulated and water-repellent cooler holds up to 36 cans. With its attached bottle opener and exterior daisy chain to secure additional gear, it's the ultimate cooler for a barbeque. A side compartment keeps condiments and utensils separated.

- 600D rugged polyester
- Rain Defender<sup>®</sup> durable water repellent (DWR)
- Seam-sealed to prevent ice from leaking as it melts
- Fully insulated main compartment can hold up to 36 12ounce cans
- Insulated side compartment to separate food
- Top haul handles with padded keeper
- Quick-access lid on top into main compartment
- Front zippered pocket
- Daisy chain to hang additional gear
- Includes a metal bottle opener
- Adjustable shoulder strap with pad
- Large rear exterior slash pocket
- Carhartt label sew n on front
- Dimensions: 11"h x 15"w x 9"l