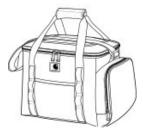

## Carhartt® Duffel 36-Can Cooler. CT89520701

This seam-sealed, insulated and water-repellent cooler holds up to 36 cans. With its attached bottle opener and exterior daisy chain to secure additional gear, it's the ultimate cooler for a barbeque. A side compartment keeps condiments and utensils separated.

- 600D rugged polyester
- Rain Defender<sup>®</sup> durable water repellent (DWR)
- Seam-sealed to prevent ice from leaking as it melts
- Fully insulated main compartment can hold up to 36 12ounce cans
- Insulated side compartment to separate food
- Top haul handles with padded keeper
- Quick-access lid on top into main compartment
- Front zippered pocket
- Daisy chain to hang additional gear
- Includes a metal bottle opener
- Adjustable shoulder strap with pad
- Large rear exterior slash pocket
- Carhartt label sew n on front
- Dimensions: 11"h x 15"w x 9"l