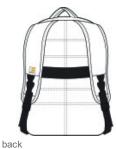

## Carhartt<sup>®</sup> 28L Foundry Series Dual-Compartment Backpack CTB0000486

- 1200D heavy-duty polyester
- Rain Defender<sup>®</sup> durable water repellent (DWR)
- Large main compartment with dedicated tablet sleeve
- Top compartment with dedicated pocket for pow er pack and cord port
- Front zippered organization
- 2 exterior mesh pockets
- Padded compartment with dedicated 15-inch laptop sleeve
- Contour-fit shoulder straps with FastDry<sup>®</sup> sw eat-wicking technology
- Padded air mesh back panel with a webbing strap that can fit over dual trolley handle of wheeled bag
- Carhartt label sew n on front top pocket
- Duravax<sup>™</sup> abrasion-resistant base
- Capacity: 28L
- Dimensions: 18"h x 12"w x 10"l; Approx. 1,709 cubic inches