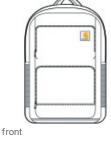

## Carhartt<sup>®</sup> 28L Foundry Series Dual-Compartment Backpack CTB0000486

- 1200D heavy-duty polyester
- Rain Defender<sup>®</sup> durable water repellent (DWR)
- Large main compartment with dedicated tablet sleeve
- Top compartment with dedicated pocket for pow er pack and cord port
- Front zippered organization
- 2 exterior mesh pockets
- Padded compartment with dedicated 15-inch laptop sleeve
- Contour-fit shoulder straps with FastDry<sup>®</sup> sw eat-wicking technology
- Padded air mesh back panel with a webbing strap that can fit over dual trolley handle of wheeled bag
- Carhartt label sew n on front top pocket
- Duravax<sup>™</sup> abrasion-resistant base
- Capacity: 28L
- Dimensions: 18"h x 12"w x 10"l; Approx. 1,709 cubic inches