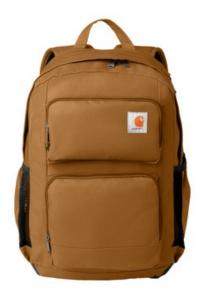

## Carhartt<sup>®</sup> 28L Foundry Series Dual-Compartment Backpack CTB0000486

- 1200D heavy-duty polyester
- Rain Defender<sup>®</sup> durable water repellent (DWR)
- Large main compartment with dedicated tablet sleeve
- Top compartment with dedicated pocket for pow er pack and cord port
- Front zippered organization
- 2 exterior mesh pockets
- Padded compartment with dedicated 15-inch laptop sleeve
- Contour-fit shoulder straps with FastDry<sup>®</sup> sw eat-wicking technology
- Padded air mesh back panel with a webbing strap that can fit over dual trolley handle of wheeled bag
- Carhartt label sew n on front top pocket
- Duravax<sup>™</sup> abrasion-resistant base
- Capacity: 28L
- Dimensions: 18"h x 12"w x 10"l; Approx. 1,709 cubic inches