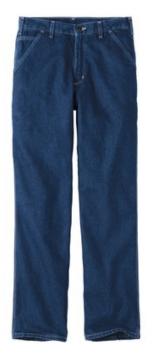

## DISCONTINUED Carhartt <sup>®</sup> Loose-Fit Work Dungaree . CTB13

All the things you need in a work jean: toughness, utility and versatility. Cut for comfort for a long day on the job.

- 11.75-ounce, 100% cotton washed denim
- Sits slightly above the waist
- Generous fit through the seat and thigh with the most room
- to move
- Multiple tool and utility pockets
- Left-leg hammer loop
- Stronger sew n-on-seam belt loops
- Heavy hauling reinforced back pockets
- Straight leg opening fits over boots
- Carhartt leatherette label sew n on right rear pocket
- Loose fit