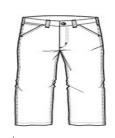

## CARE INSTRUCTIONS

Machine w ash w arm w ith like colors, Do not bleach, Tumble dry medium remove promptly, Do not iron ornamentation.

front

back

COLOR INFORMATION

Please note: PMS code information is shown only when an exact match is available.