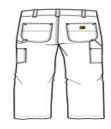

## CARE INSTRUCTIONS

Machine w ash w arm w ith like colors, Do not bleach, Tumble dry medium remove promptly, Do not iron ornamentation.

front

back

COLOR INFORMATION

Please note: PMS code information is shown only when an exact match is available.