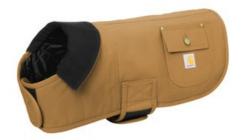

## Carhartt<sup>®</sup> Dog Chore Coat CTP0000505

Protect your pup in wet, windy weather with a rugged chore coat that is simple to take on and off.

- 12-ounce, firm hand, 100% ring spun cotton duck canvas
- Quilted nylon lining for warmth and easy on/off
- Water-repellent coating
- Corduroy-trimmed collar tucks into coat
- Rivet-reinforced side pocket with button closure
- Fully adjustable hook and loop neck and chest tabs
- Carhartt label sew n on pocket