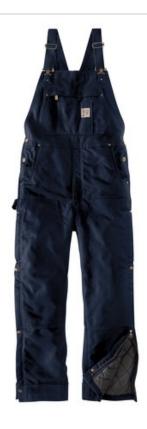

# Carhartt<sup>®</sup> Tall Firm Duck Insulated Bib Overalls CTT104393

- 12-ounce, firm hand, 100% ring spun cotton duck canvas
- Quilted nylon lining to w aist for easy on and off; polyester insulation to w aist for midw eight w armth
- Adjustable elastic suspenders
- Multi-compartment bib pocket with zip closure
- Zipper fly
- Two large front pockets
- Hammer loop on right leg
- Seam-to-seam chap-style double-front construction
- Double-layer knees with openings for added knee pads and cleaning out debris
- Ankle-to-thigh leg zippers with storm flaps and snap closures
- Reinforced Cordura<sup>®</sup> back-leg kick panels
- Two reinforced back pockets
- Metal rivets at vital stress points
- Carhartt-strong, triple-stitched main seams
- Carhartt label sew n on bib pocket
- 33-inch inseam
- Loose fit