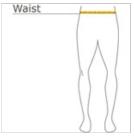

## HOW TO MEASURE

#### WAIST

Measure around the smallest part of the natural waist.

### SIZE CHART

|       | MT    | LT    | XLT   | 2XLT  | 3XLT  |
|-------|-------|-------|-------|-------|-------|
| Waist | 32-34 | 36-38 | 40-42 | 44-46 | 48-50 |