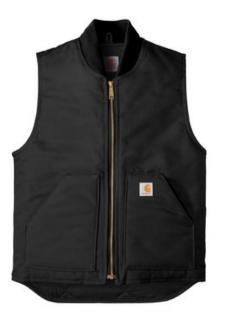

# Carhartt <sup>®</sup> Duck Vest. CTV01

A great extra layer, Carhartt's Duck Vest is made of cotton duck and insulated for w armth.

- 12-ounce, firm hand, 100% ring spun cotton duck canvas
- Wind Fighter <sup>®</sup> technology tames wind
- Nylon lining quilted to arctic-w eight polyester insulation
- Rib knit collar
- Brass center-front zipper with interior storm flap
- Interior pocket with hook and loop closure
- Two large insulated low er-front pockets
- Locker loop
- Drop tail hem
- Carhartt-strong, triple-stitched main seams
- Carhartt label sew n on left pocket
- Relaxed fit