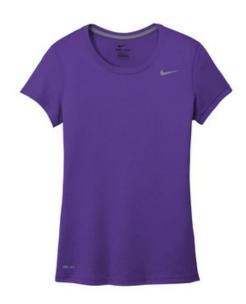

# Nike Women's Legend Tee CU7599

Built for a variety of training conditions, this legendary tee features Dri-FIT technology to wick aw ay sweat and help keep you dry. Neck tape for durability. Heat-transfer label for tag-free comfort. A contrast heat transfer Swoosh design trademark on left chest. Contrast heat transfer Dri-FIT logo at right hem. Made of 4-ounce, 100% polyester jersey. White is 4.5-ounce, 100% polyester jersey.