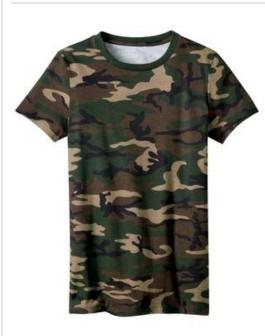

## Ladies Perfect Weight<sup>®</sup> Camo Crew Tee DM104CL

Perfection doesn't come easy...unless it's our Perfect Weight tee.

• 4.3-ounce, 100% ring spun combed cotton, 32 singles

The print is pigment-dyed. Special consideration must be taken when printing white ink or pigment-dyed cotton. CARE INSTRUCTIONS Machine w ash cold. Non-chlorine bleach, w hen needed.